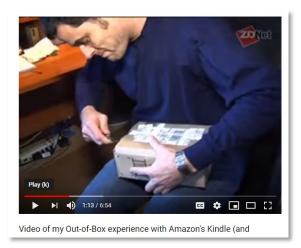

### E-com Packaging Headlines

#### E-com Packaging Considerations

- 25% of sales for online retailers are returned.
- Where is the product designated for direct shipment? (at OEM or DC?)
- Make the footwear carton self-shipping with returnable capabilities
- Graphics take on a new role; Fight porch piracy, tell a story, educate
- Do not allow Amazon ISTA 6 (SIOC) criteria lead you to over packing your goods
- What is your moment of truth?