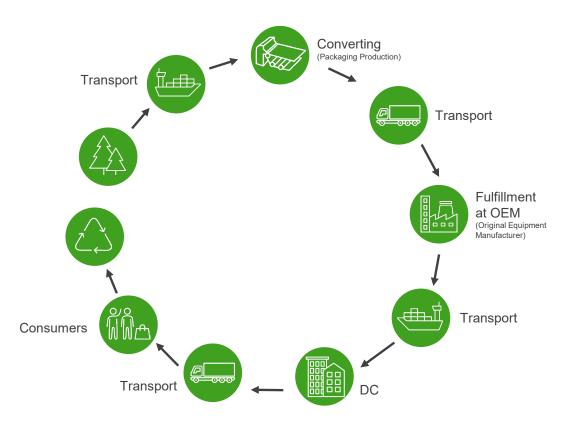

### Effects of Optimization thru the Supply Chain

- Reduce Material
  - Changed board compositions
  - Optimized sizing
  - Less dunnage
- Total Optimization
  - Container Efficiency
    - Fill Rate
  - Storage Efficiency
    - Fill Rate
- Environmental Savings
  - Less CO2 emission
  - > Less freshwater usage
  - > Less shipping containers