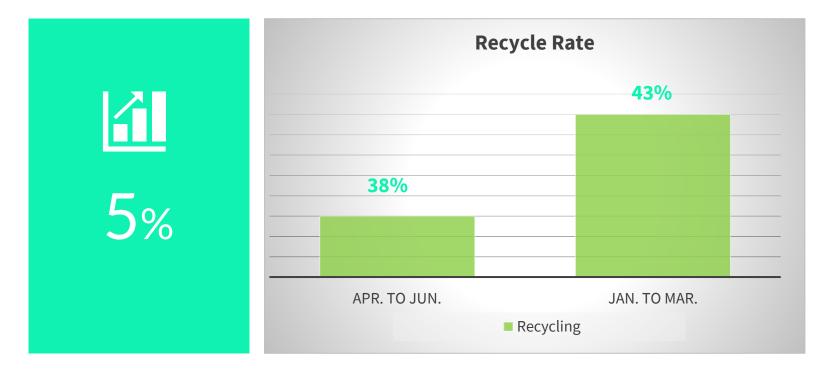

#### After year 1 in this program.....

- 79% of waste diverted from landfill and incineration – 23,972 tons of waste which includes:
  - 343 tons of waste Reused 1%
  - 9,772 tons of waste Recycled **32%**
  - 13,858 tons of waste diverted by <u>Energy Recovery</u> - 46%