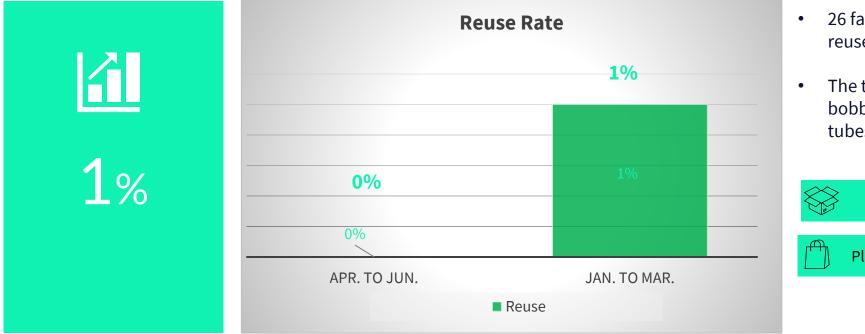

#### After year 1 in this program.....

- 79% of waste diverted from landfill and incineration – 23,972 tons of waste which includes:
  - 343 tons of waste Reused 1%
  - 9,772 tons of waste Recycled **32%**
  - 13,858 tons of waste diverted by <u>Energy Recovery</u> - 46%