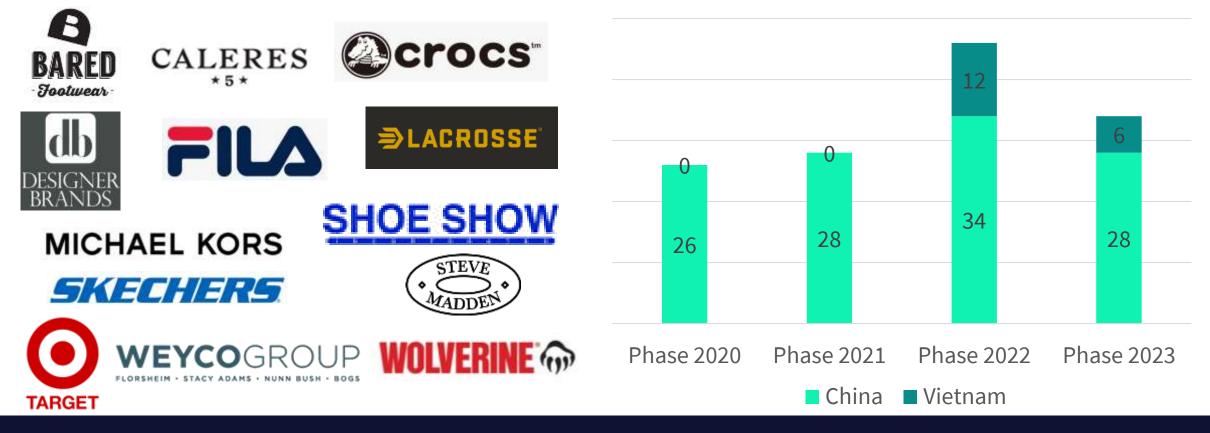

### **FDRA Zero Waste Program Overview**

13 Brands enrolled 134 factories since year 2020

• FDRA Zero Waste program is an industry-wide 12-month program aimed at **eliminating landfill and incineration** of general industrial waste in shoe factories.

### **FDRA Zero Waste Program Overview**

Behind this 91 factories completed year 1.....

- 298 Millions pairs of shoes/ year
- 30,259 tons of waste/ year