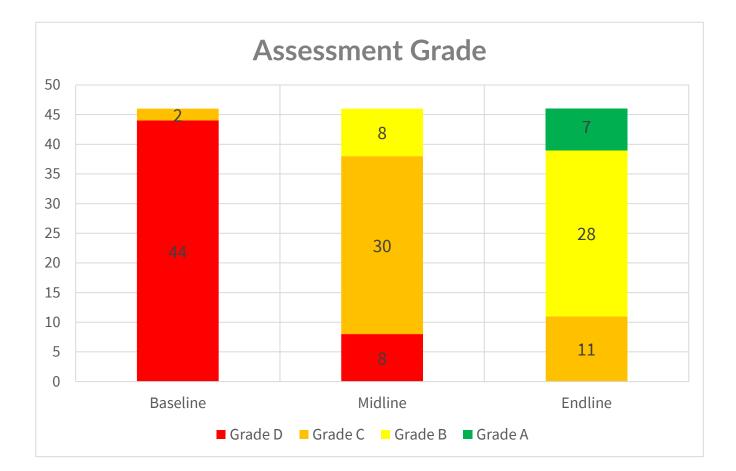

Factory's performance in managing the waste will be classified into **A**, **B**, **C**, **D**.

#### Rating criteria

| A | 7.5 - 10 | • Final score = Raw score x 0.75 (if                                                     |
|---|----------|------------------------------------------------------------------------------------------|
| B | 5 - 7.5  | the level of data accuracy and confidential is Medium)                                   |
| С | 2.5 - 5  | <ul> <li>Final score = Raw score x 0.5 (if the<br/>level of data accuracy and</li> </ul> |
| D | 0 - 2.5  | confidential is Low)                                                                     |