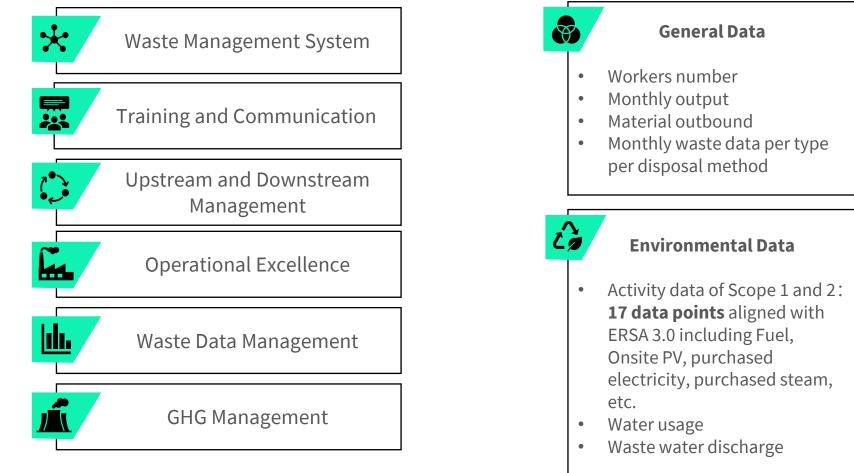

### Waste Management System

|   |                                    | X 4          | X 3           | X 2             | X 1          |              |
|---|------------------------------------|--------------|---------------|-----------------|--------------|--------------|
|   |                                    | Top Priority | High Priority | Medium Priority | Low Priority | Total Points |
| 1 | Management system                  |              | 2             | 3               | 5            | 17           |
| 2 | Training and communication         |              | 1             | 3               | 5            | 14           |
| 3 | Upstream and downstream management | 1            |               | 1               | 8            | 14           |
| 4 | Operational excellence             | 2            | 3             | 4               | 8            | 33           |
| 5 | Waste data management              | 2            | 2             | 1               | 2            | 18           |
| 6 | GHG management                     |              |               |                 | 4            | 4            |
|   |                                    |              |               | Check<br>bints  | Total        | 100          |

### Waste Management System Assessment

I DOA

| *  | Waste Management System               |
|----|---------------------------------------|
| 显  | Training and Communication            |
| 0  | Upstream and Downstream<br>Management |
| Ē. | Operational Excellence                |
| 山  | Waste Data Management                 |
| Á  | GHG Management                        |