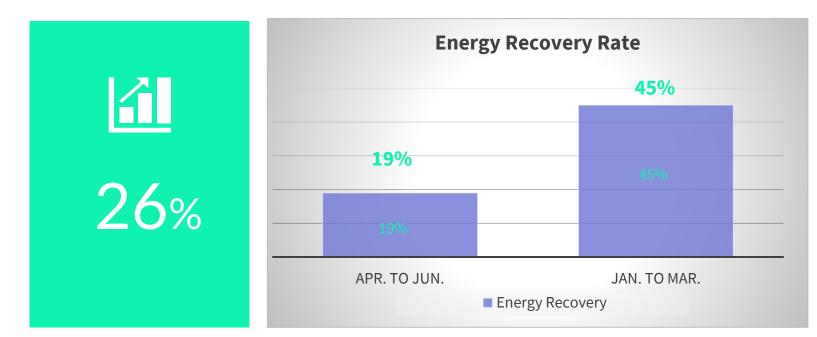

#### After year 1 in this program.....

- 79% of waste diverted from landfill and incineration – 23,972 tons of waste which includes:
  - 343 tons of waste Reused 1%
  - 9,772 tons of waste Recycled **32%**
  - 13,858 tons of waste diverted by <u>Energy Recovery</u> - 46%