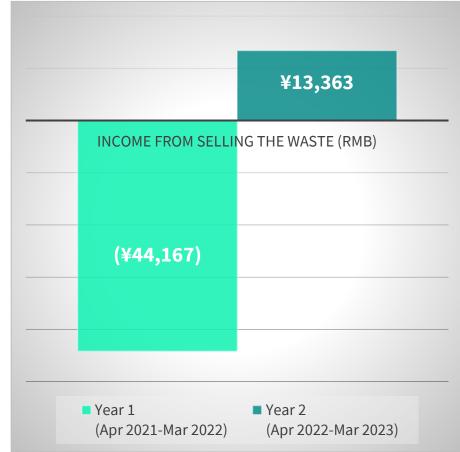

#### After year 1 in this program.....

- 79% of waste diverted from landfill and incineration – 23,972 tons of waste which includes:
  - 343 tons of waste Reused 1%
  - 9,772 tons of waste Recycled **32%**
  - 13,858 tons of waste diverted by <u>Energy Recovery</u> - 46%