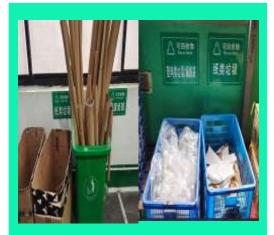

#### Waste Management System + Data Collection & Analysis

### Waste Management System

|   |                                    | X 4          | X 3           | X 2             | X 1          |              |
|---|------------------------------------|--------------|---------------|-----------------|--------------|--------------|
|   |                                    | Top Priority | High Priority | Medium Priority | Low Priority | Total Points |
| 1 | Management system                  |              | 2             | 3               | 5            | 17           |
| 2 | Training and communication         |              | 1             | 3               | 5            | 14           |
| 3 | Upstream and downstream management | 1            |               | 1               | 8            | 14           |
| 4 | Operational excellence             | 2            | 3             | 4               | 8            | 33           |
| 5 | Waste data management              | 2            | 2             | 1               | 2            | 18           |
| 6 | GHG management                     |              |               |                 | 4            | 4            |
|   |                                    |              |               | Check<br>bints  | Total        | 100          |