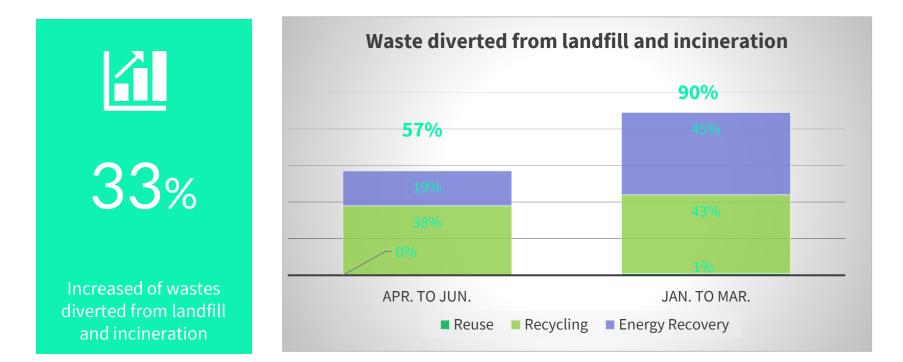

#### After year 1 in this program.....

- 79% of waste diverted from landfill and incineration – 23,972 tons of waste which includes:
  - 343 tons of waste Reused 1%
  - 9,772 tons of waste Recycled **32%**
  - 13,858 tons of waste diverted by <u>Energy Recovery</u> - 46%