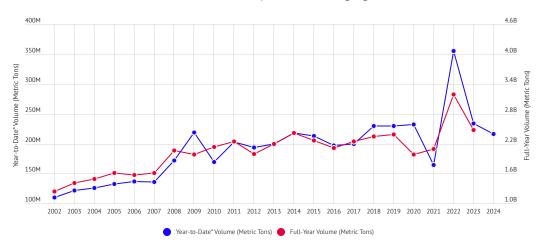

#### Key Takeaways:

- The *euro value* of EU footwear imports fell -11.6% year over year in January, lower for the tenth straight month and the sixth straight double-digit drop.
- With shipments falling at a double-digit year-over-year rate for the eleventh straight month in January, China fell from dominant supplier to the EU only five months ago to the lowest January share in recent memory.
- Indeed, as the *Chart of the Month* below demonstrates, China's low January share of total footwear shipments into the EU strongly suggests China's full-year share will fade in sympathy, also to the lowest in recent memory.
- The *volume* of EU footwear imports did not fare as badly, sagging -7.7% in January, lower twelve of the last thirteen months but the smallest decline over that period.
- January marks only the second time in the last seventeen months that the average import cost of EU footwear declined year over year. With the euro stronger from a year earlier against the currencies of key suppliers China and Vietnam, we would not be surprised to see the average landed cost be pressured lower in coming months from a record high in 2023.