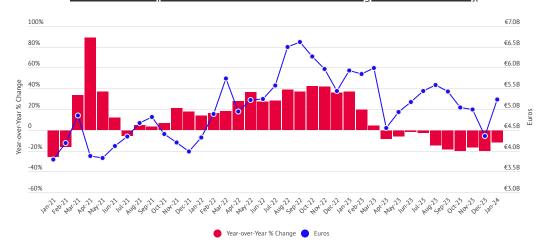

#### Key Takeaways:

- The *euro value* of EU footwear imports fell -11.6% year over year in January, lower for the tenth straight month and the sixth straight double-digit drop.
- With shipments falling at a double-digit year-over-year rate for the eleventh straight month in January, China fell from dominant supplier to the EU only five months ago to the lowest January share in recent memory.
- Indeed, as the *Chart of the Month* below demonstrates, China's low January share of total footwear shipments into the EU strongly suggests China's full-year share will fade in sympathy, also to the lowest in recent memory.
- The *volume* of EU footwear imports did not fare as badly, sagging -7.7% in January, lower twelve of the last thirteen months but the smallest decline over that period.
- January marks only the second time in the last seventeen months that the average import cost of EU footwear declined year over year. With the euro stronger from a year earlier against the currencies of key suppliers China and Vietnam, we would not be surprised to see the average landed cost be pressured lower in coming months from a record high in 2023.