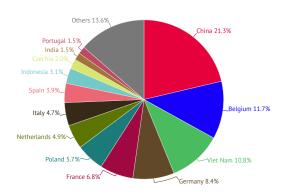

pressured lower in coming months from a record high in 2023.

#### **Bottom Line:**

- Prospects for lower average landed costs of footwear imports this year hint that retail footwear prices also may moderate across the continent.
- Decelerating gains in retail footwear prices mirror moderating inflation across the continent. While inflation remains well above average, continued moderation would be a welcome sign for footwear shoppers, retailers, and importers alike.

#### Go Deeper:

- Take one minute to review the key data and charts below.
- Register for FDRA's weekly member check-in webinar here for a deeper look into these issues.
- View FDRA's US footwear import reports here to get a more complete sourcing snapshot.

### Distribution of YTD\* 2024 EU Footwear Imports (Value Basis)



#### Distribution of YTD\* 2024 EU Footwear Imports (Volume Basis)



## Comparison of Key Footwear Suppliers: YTD\* 2023 vs. YTD\* 2024



## EU Footwear Imports: Year to Date\* 2024

|                 | Volume                                                                                                                    | l Value l                                                                                                                                                                                                                                                                                                                                                                                                    |