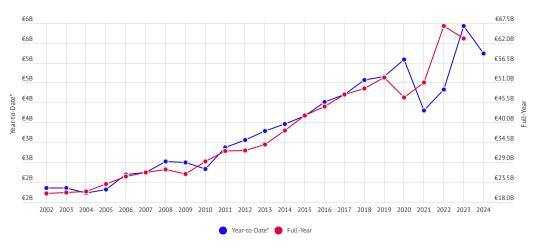

#### Key Takeaways:

- The *euro value* of EU footwear imports fell -11.6% year over year in January, lower for the tenth straight month and the sixth straight double-digit drop.
- With shipments falling at a double-digit year-over-year rate for the eleventh straight month in January, China fell from dominant supplier to the EU only five months ago to the lowest January share in recent memory.
- Indeed, as the *Chart of the Month* below demonstrates, China's low January share of total footwear shipments into the EU strongly suggests China's full-year share will fade in sympathy, also to the lowest in recent memory.
- The *volume* of EU footwear imports did not fare as badly, sagging -7.7% in January, lower twelve of the last thirteen months but the smallest decline over that period.
- January marks only the second time in the last seventeen months that the average import cost of EU footwear declined year over year. With the euro stronger from a year earlier against the currencies of key suppliers China and Vietnam, we would not be surprised to see the average landed cost be pressured lower in coming months from a record high in 2023.