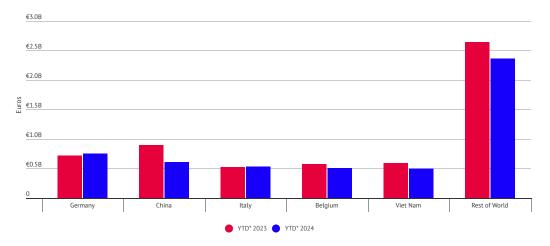

imports this year hint that retail footwear prices also may moderate across the continent.
- Decelerating gains in retail footwear prices mirror moderating inflation across the continent. While inflation remains well above average, continued moderation would be a welcome sign for footwear shoppers, retailers, and importers alike.

#### Go Deeper:

- Take one minute to review the key data and charts below.
- Register for FDRA's weekly member check-in webinar here for a deeper look into these issues.
- View FDRA's US footwear import reports here to get a more complete sourcing snapshot.

### Distribution of YTD\* 2024 EU Footwear Imports (Value Basis)



#### Distribution of YTD\* 2024 EU Footwear Imports (Volume Basis)



## Comparison of Key Footwear Suppliers: YTD\* 2023 vs. YTD\* 2024



## EU Footwear Imports: Year to Date\* 2024

|                 | Volume                                                                                                                    | l Value l                                                                                                                                                                                                                                                                                                                                                                                                    |