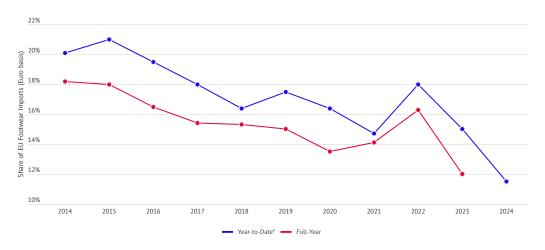

#### Key Takeaways:

- The *euro value* of EU footwear imports fell -11.6% year over year in January, lower for the tenth straight month and the sixth straight double-digit drop.
- With shipments falling at a double-digit year-over-year rate for the eleventh straight month in January, China fell from dominant supplier to the EU only five months ago to the lowest January share in recent memory.
- Indeed, as the *Chart of the Month* below demonstrates, China's low January share of total footwear shipments into the EU strongly suggests China's full-year share will fade in sympathy, also to the lowest in recent memory.
- The *volume* of EU footwear imports did not fare as badly, sagging -7.7% in January, lower twelve of the last thirteen months but the smallest decline over that period.
- January marks only the second time in the last seventeen months that the average import cost of EU footwear declined year over year. With the euro stronger from a year earlier against the currencies of key suppliers China and Vietnam, we would not be surprised to see the average landed cost be pressured lower in coming months from a record high in 2023.