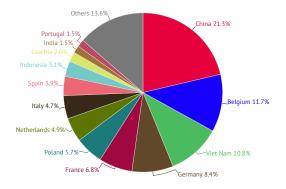

Bottom Line:**

- Prospects for lower average landed costs of footwear imports this year hint that retail footwear prices also may moderate across the continent.
- Decelerating gains in retail footwear prices mirror moderating inflation across the continent. While inflation remains well above average, continued moderation would be a welcome sign for footwear shoppers, retailers, and importers alike.

#### Go Deeper:

- Take one minute to review the key data and charts below.
- Register for FDRA's weekly member check-in webinar here for a deeper look into these issues.
- View FDRA's US footwear import reports here to get a more complete sourcing snapshot.

### Distribution of YTD\* 2024 EU Footwear Imports (Value Basis)



#### Distribution of YTD\* 2024 EU Footwear Imports (Volume Basis)



## Comparison of Key Footwear Suppliers: YTD\* 2023 vs. YTD\* 2024



## EU Footwear Imports: Year to Date\* 2024

|                 | Volume                                                                                                                    | l Value l                                                                                                                                                                                                                                                                                                                                                                                                    |