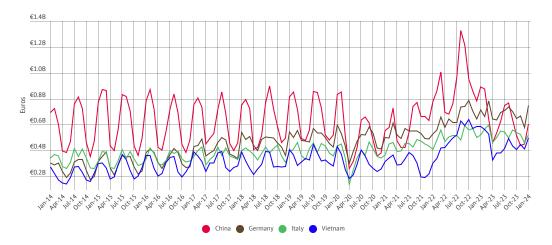

#### Key Takeaways:

- The *euro value* of EU footwear imports fell -11.6% year over year in January, lower for the tenth straight month and the sixth straight double-digit drop.
- With shipments falling at a double-digit year-over-year rate for the eleventh straight month in January, China fell from dominant supplier to the EU only five months ago to the lowest January share in recent memory.
- Indeed, as the *Chart of the Month* below demonstrates, China's low January share of total footwear shipments into the EU strongly suggests China's full-year share will fade in sympathy, also to the lowest in recent memory.
- The *volume* of EU footwear imports did not fare as badly, sagging -7.7% in January, lower twelve of the last thirteen months but the smallest decline over that period.
- January marks only the second time in the last seventeen months that the average import cost of EU footwear declined year over year. With the euro stronger from a year earlier against the currencies of key suppliers China and Vietnam, we would not be surprised to see the average landed cost be pressured lower in coming months from a record high in 2023.