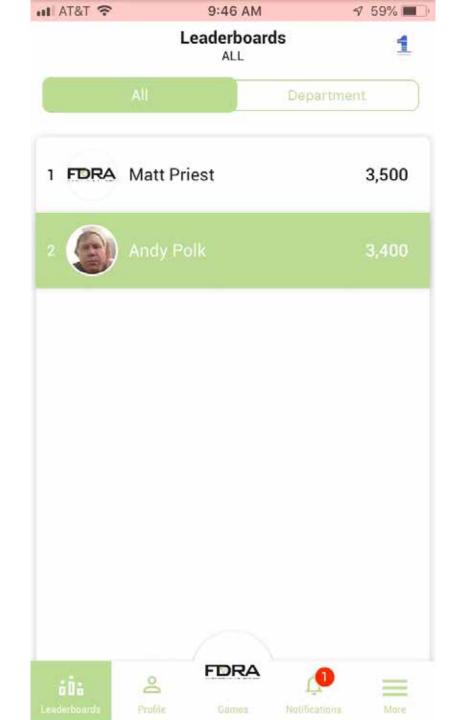

### 21<sup>st</sup> Century Shoe Training and Knowledge Reinforcement Through Games.

# <u>How</u>

Professionals Play Various 'Games' On Their Phone (App) or Online About Current Shoe Data and Trends to Games Focused on Addressing Skills and Knowledge Gaps.

# **Benefits**

We will use it to get more professionals to engage with FDRA, increase education on key data and trends, and reinforce knowledge during and after events. The platform allows us to track usage and identify questions with high fail rates to see if we need to put resources to helping the industry address common challenges.