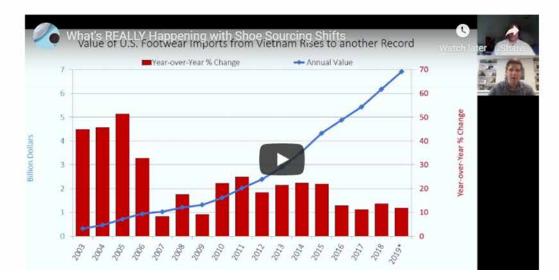

http://globalfootweartesting.com/

This special webpage is both a sourcing report as well as a resource center to FDRA members. It explores current global shoe production issues from "shoe snapshot" data and analysis by key countries to video and audio discussions with industry leaders and experts on factory compliance to supply chain issues.

#### A Deep Analysis of Global Shoe Production

https://fdra.org/shoe-sourcing-report-2019/