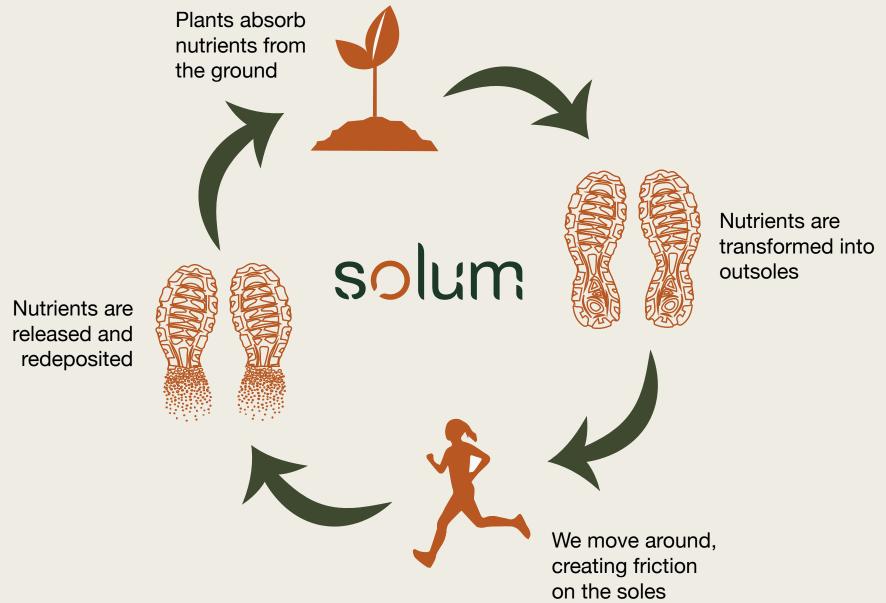

### **Our Circular Lifecycle**

Solum has a goal of reaching **40 million pairs** by 2026, equating to **2 billion grams** of nutrients redeposited into the ecosystem.

This is enough nutrients to cover half of the the length of the Continental Divide Trail in Colorado with **1cm of top soil.**